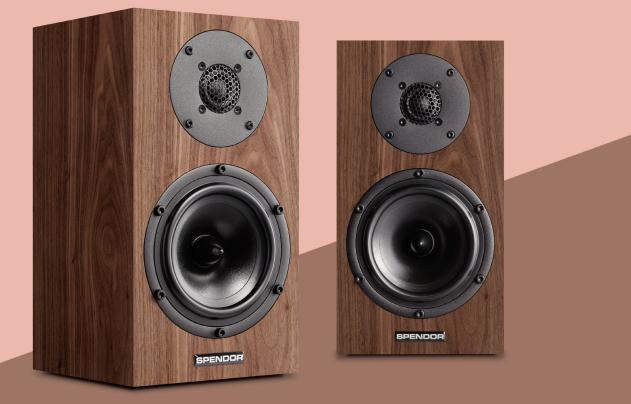

PRODUCT DATA SHEET

MADE FOR MUSIC. DESIGNED FOR YOU.

The Spendor A1 is a compact shelf mount design. The slim modern cabinet fits easily and unobtrusively into any living space. It delivers music with captivating clarity and a sensitively judged element of warmth and charm. Music remains tuneful and articulate even when the A1 is positioned close to a wall or in a small room. The A1 is easy to drive and it brings out the best from your amplifier.

## HIGHLIGHTS

- 308mm tall and with a depth of only 186mm the A1 closed box design can be positioned in any small space or on a suitable stand, offering supreme flexibility.
- With room friendly bass that is taut and controlled, smooth midrange and an extended treble, the A1 delivers a big, full bodied sound for its size.
- Spendor's proprietary 15cm EP77 polymer bass/mid cone produces a natural sound that is free from colouration and allows excellent detail to be heard at low and higher playing volumes.
- Designed and Manufactured in the UK.